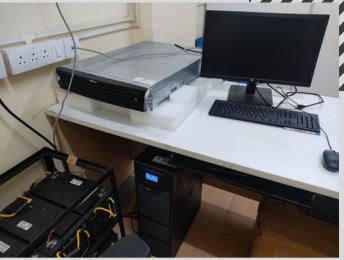

741235. Nadia, WB

**Institute C2S Server equipped with EDA Tools** from Cadence / Synopsys / Mentor / Xilinx